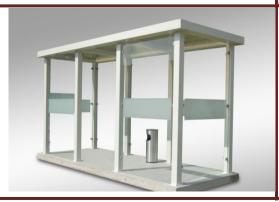

#### Construction

Shelter made of steel 100x100mm square profile section, hot dib glvanized acc. to ISO EN 1461 and electrostatical powder painted acc. to each color of RAL Standard pallette

## Seating bench

Shelter is offered without bench. Benhces are optional and avalaible in 3 types of seats:

- bench with wooden planks (optional)
- bench with laminated planks (optional),
- individual injected moulded plastic seats (optional).

#### Models & Dimmensions

Available in 2 different length depending on the amount of units:

- model 203 2 units
- model 205 3 units

This model is avalaible with three types of side walls:

- full size side wall 1465 mm (standard)
- narrow side wall 1070 mm (optional)
- side wall with advertising display 1465 mm (optional)

## Optional equipment

- advertising display case 1,2 x 1,8m (lightened or not) with a possibility of universal assembly within each unit of the shelter (each back and side unit),
- informational display case with lock, dimmensions 1260 x 700mm or 700 x 700mm
- bus stop sign,
- name of the bus stop,
- recycled waste bin (freestanding or assembled to the shelter construction),
- ashtray with waistbin for smokers
- bus driving schedule in format A4, A3 or A2
- -ready point concrete froundation (1pcs for each post) or reinforced