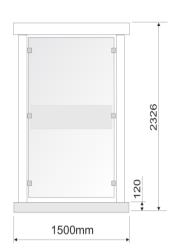

#### Models & Dimmensions

Available in 2 different length depending on the amount of units:

- model 203 2 units
- model 205 3 units

This model is avalaible with three types of side walls:

- full size side wall 1465 mm (standard)
- narrow side wall 1070 mm (optional)
- side wall with advertising display 1465 mm (optional)

#### Types of infills

Roof - flat roof with 10mm polycarbonate sheet, dimmed, Walls -8 mm toughened glass ( glass for all glass elements is decorated with grey rectangles in screen print technique, glass for back units is clear glass without decoration)