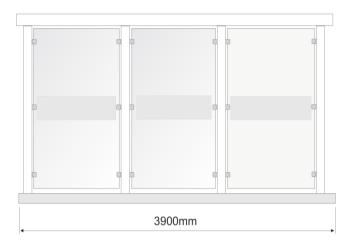

#### Models & Dimmensions

Available in 2 different length depending on the amount of units:

- model 203 2 units
- model 205 3 units

This model is avalaible with three types of side walls:

- full size side wall 1465 mm (standard)
- narrow side wall 1070 mm (optional)
- side wall with advertising display 1465 mm (optional)

#### Types of infills

Roof - flat roof with 10mm polycarbonate sheet, dimmed, Walls -8 mm toughened glass ( glass for all glass elements is decorated with grey rectangles in screen print technique, glass for back units is clear glass without decoration)