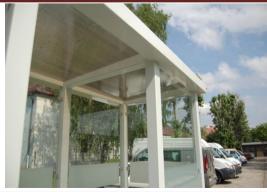

#### Construction

Shelter made of steel 100x100mm square profile section, hot dib glvanized acc. to ISO EN 1461 and electrostatical powder painted acc. to each color of RAL Standard pallette

#### Types of infills

Roof - flat roof with 10mm polycarbonate sheet, dimmed, Walls -8 mm toughened glass ( glass for all glass elements is decorated with grey rectangles in screen print technique, glass for back units is clear glass without decoration)